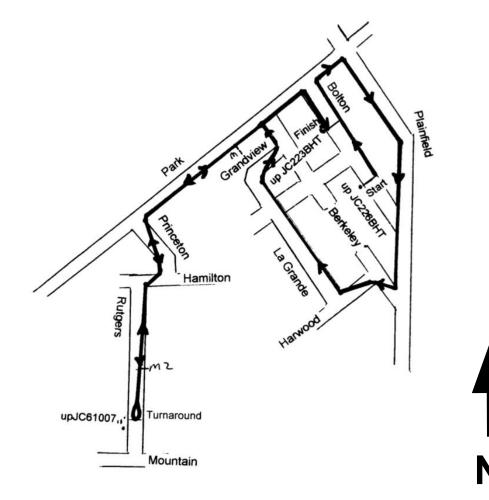

## Berkeley Heights 5K Charity Road Race & Fitness Walk Berkeley Heights, NJ

Course Map and Original Measurement by Jane H. Parks / NJ10516JHP

Measured for Recertification by Matthew Slocum / 25 June 2022 / precisioncoursedesign@gmail.com This course was measured using the full width of the road and the shortest possible route.

ALL DIRECTIONS ARE GIVEN RELATIVE TO THE RUNNING DIRECTION.

Start: On Bolton Blvd. southeast of Scott Ave., at utility pole JC226BHT (which is currently unmarked) on the left and between houses #53 and #43 also on the left.

Mile 1: On Park Ave, southwest bound, 3 feet past the door to house #115 on the right.

Turnaround: On Rutgers Ave., just north of Mountain Ave., 11 feet north of utility pole JC61007 on the west side of the road.

Mile 2: On Rutgers Ave., northbound, 1 foot past the garage to house #178 on the right.

Finish: On Bolton Blvd., at utility pole JC223BHT on the right (south side) and just southeast of house #23.